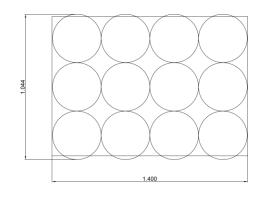

## **GROUPING OF TRANSPORT:**

Buckets: 300 buckets per pallet

Pallet dimensions: 1400 x 1044 x 2160 (see drawing)

Lids: 60 lids per bag, this serves as a

packaging of transportation

Bag dimension: Ø 348 x 890