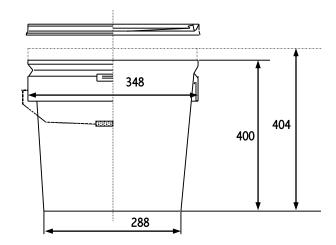

## Technical comercial data

E-25 T.E-22-O

Serie ELEGANCE — Versión 24-01-2024

Lid with screw shutter cap

## **TECHNICAL DATA:**

Material: PP copolymer of first quality, suitable for contact

with food according to current regulations.

Colours: White standard. Consult for other colours.

Useful Volume: 25 litres Volume to the edge: 28.5 litres

Weight of the bucket: 952 g. approx.
Weight of the lid (with berg): 244 g. approx.
Weight of the handle (plastic): 35 g. approx.
Total Weight: 1231 g. approx.

Decorative surface flat inks: 270 x 946 mm (height x perimeter)
Design surface photographic finish: 290 x 955 mm (height x perimeter)



## **MEASUREMENTS:**



Measurements in millimetres

## **GROUPING OF TRANSPORT:**

Buckets: 300 buckets per pallet

Pallet dimensions: 1400 x 1044 x 2160 (see drawing)

Lids: 60 lids per bag, this serves as a

packaging of transportation

Bag dimension: Ø 348 x 890